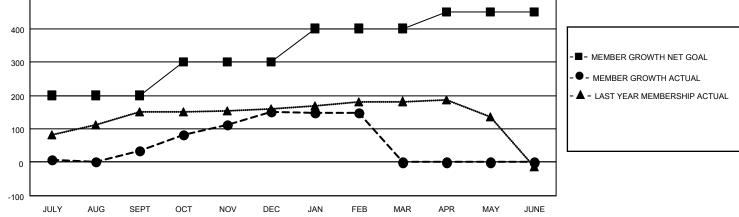

## LOCATION INDIA

District 316 A

Results as of: 2/28/2021

| Clubs                 |               |           |               | Members               |                        |                         |                                                    |  |  |
|-----------------------|---------------|-----------|---------------|-----------------------|------------------------|-------------------------|----------------------------------------------------|--|--|
| RESULTS FOR 2020-2021 |               |           |               | RESULTS FOR 2020-2021 |                        |                         |                                                    |  |  |
| QUARTER               | NEW CLUB GOAL | NEW CLUBS | DROPPED CLUBS | QUARTER               | BER GROWTH NET<br>GOAL | MEMBER GROWTH<br>ACTUAL | DROPPED<br>MEMBERS ACTUAL<br>(including transfers) |  |  |
| JULY/AUG/SEPT         | 4             | 1         | 0             | JULY/AUG/SEPT         | 200                    | 57                      | 21                                                 |  |  |
| OCT/NOV/DEC           | 1             | 5         | 0             | OCT/NOV/DEC           | 100                    | 242                     | 116                                                |  |  |
| JAN/FEB/MAR           | 1             | 0         | 0             | JAN/FEB/MAR           | 100                    | 6                       | 10                                                 |  |  |
| APR/MAY/JUNE          | 1             | 0         | 0             | APR/MAY/JUNE          | 50                     | 0                       | 0                                                  |  |  |