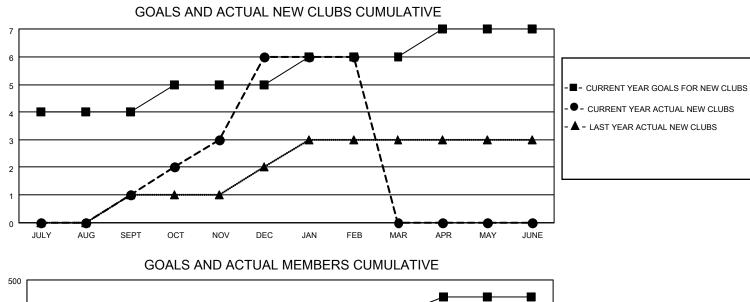

## LOCATION INDIA

District 316 A

Results as of: 2/28/2021

| Clubs                 |               |           |               | Members               |                        |                         |                                                    |  |  |
|-----------------------|---------------|-----------|---------------|-----------------------|------------------------|-------------------------|----------------------------------------------------|--|--|
| RESULTS FOR 2020-2021 |               |           |               | RESULTS FOR 2020-2021 |                        |                         |                                                    |  |  |
| QUARTER               | NEW CLUB GOAL | NEW CLUBS | DROPPED CLUBS | QUARTER               | BER GROWTH NET<br>GOAL | MEMBER GROWTH<br>ACTUAL | DROPPED<br>MEMBERS ACTUAL<br>(including transfers) |  |  |
| JULY/AUG/SEPT         | 4             | 1         | 0             | JULY/AUG/SEPT         | 200                    | 57                      | 21                                                 |  |  |
| OCT/NOV/DEC           | 1             | 5         | 0             | OCT/NOV/DEC           | 100                    | 242                     | 116                                                |  |  |
| JAN/FEB/MAR           | 1             | 0         | 0             | JAN/FEB/MAR           | 100                    | 6                       | 10                                                 |  |  |
| APR/MAY/JUNE          | 1             | 0         | 0             | APR/MAY/JUNE          | 50                     | 0                       | 0                                                  |  |  |